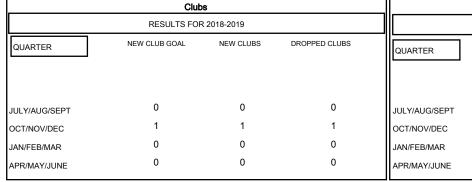

## MONTHLY MEMBERSHIP PROGRESS REPORT

District 9 SE

Results as of: 12/31/2018

## GMT: OPEN LOCATION IOWA GMT CA Clubs Members



| Monboro               |                           |                         |                                              |  |  |  |
|-----------------------|---------------------------|-------------------------|----------------------------------------------|--|--|--|
| RESULTS FOR 2018-2019 |                           |                         |                                              |  |  |  |
| QUARTER               | MEMBER GROWTH NET<br>GOAL | MEMBER GROWTH<br>ACTUAL | DROPPED MEMBERS ACTUAL (including transfers) |  |  |  |
| JULY/AUG/SEPT         | 0                         | 12                      | 7                                            |  |  |  |
| OCT/NOV/DEC           | 25                        | 35                      | 49