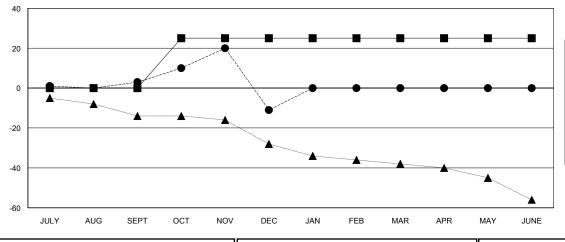

## GOALS AND ACTUAL MEMBERS CUMULATIVE

| -■- MEMBER GROWTH NET GOAL        |
|-----------------------------------|
| - ● - MEMBER GROWTH ACTUAL        |
| - ▲ - LAST YEAR MEMBERSHIP ACTUAL |
|                                   |
|                                   |
|                                   |
|                                   |